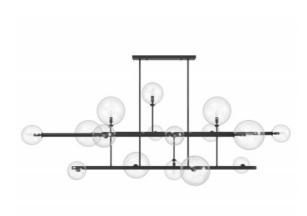

## Item#: HF4216-BK

Our Delilah Collection boasts a stunning new linear chandelier, with its sleek mid-century modern design and 16 clear glass globes that are both elegant and eye-catching. The oversize fixture adds a touch of sophistication to any room, casting a warm and inviting glow.

Matte Black & Clear Glass 31"H x 37"W x 84"L

Canopy Size: 24"L x 6"W x 1"H

Maximum OAH: 97" Minimum OAH: 37" H

Wire Length: 170" Hanging Weight: 42 lbs

Glass Sizes

QTY 4 - SM 7" QTY 6 - MED 8" QTY 6 - LG 10"

Downrods Included

QTY 1- 24" QTY 2- 12"

QTY 1-6"

120-VOLT (16) G9 Base Socket 5 WATT MAX \*\*BULBS NOT INCLUDED\*\* Dimmable and Slope Adjustable

| OMPANY NAME:                |  |
|-----------------------------|--|
| ATE:                        |  |
| ROJECT NAME:                |  |
| OCATION:                    |  |
| PPROVED BY:                 |  |
| RODUCT ITEM CODE: HF4216-BK |  |