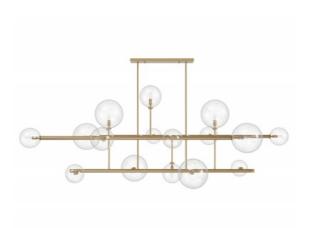

## Item#: HF4216-AB

Our Delilah Collection boasts a stunning new linear chandelier, with its sleek mid-century modern design and 16 clear glass globes that are both elegant and eye-catching. The oversize fixture adds a touch of sophistication to any room, casting a warm and inviting glow.

Antique Brass & Clear Glass

31"H x 37"W x 84"L

Canopy Size: 24"L x 6"W x 1"H

Maximum OAH: 97" Minimum OAH: 37" H

Wire Length: 170" Hanging Weight: 42 lbs

Glass Sizes QTY 4 - SM 7" QTY 6 - MED 8" QTY 6 - LG 10"

Downrods Included

QTY 1- 24" QTY 2- 12" QTY 1- 6"

120-VOLT (16) G9 Base Socket 5 WATT MAX \*\*BULBS NOT INCLUDED\*\* Dimmable and Slope Adjustable

| COMPANY NAME:                |
|------------------------------|
| DATE:                        |
| PROJECT NAME:                |
| LOCATION:                    |
| APPROVED BY:                 |
| PRODUCT ITEM CODE: HF4216-AB |