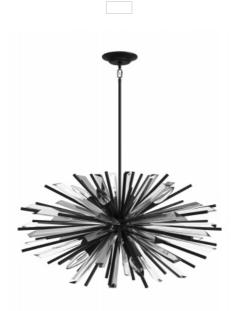

## Item#: HF8203-BK

Our Palisades Avenue Collection's metal frame features a sputnik inspired silhouette complemented by bursting rays of glass and metal spokes, bringing a touch of glamour and sophistication to your space.

Matte Black with Clear Glass 39.375"W x 22"H OAH- 70" (10) E-12 Base Sockets 60W Max / 120V

Down rods included:

Qty 1- 24"

Qty 2- 12"

Qty 1- 6"

\*Bulbs Not Included\*

| COMPANY NAME:                |  |
|------------------------------|--|
| DATE:                        |  |
| PROJECT NAME:                |  |
| OCATION:                     |  |
| APPROVED BY:                 |  |
| PRODUCT ITEM CODE: HF8203-BK |  |