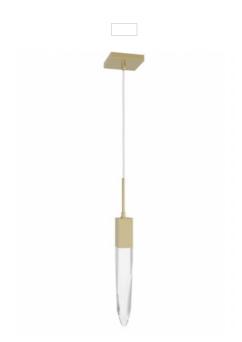

## Item#: HF1901-1-AP-BB-C

A singular signature cascading hand-carved crystal suspends from our Aspen Collection's sleek canopy to artfully evoke rainfall. This crystalline stave projects gorgeous LED illumination from all sides for a dazzling presentation of light.

Brushed Brass clear crystal rod 5" Square Canopy 2" W x 17"H 120" OAH (1) GU10 Base LED 6W 120V 3000k Dimmable Bulb Included

| COMPANY NAME:                       |
|-------------------------------------|
| DATE:                               |
| PROJECT NAME:                       |
| LOCATION:                           |
| APPROVED BY:                        |
| PRODUCT ITEM CODE: HF1901-1-AP-BB-C |