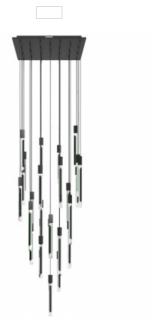

## Item#: HF5431-BLK-JAD

The Alpine collection's brand new cascading black jade glass staves artfully evoke rainfall. Thirty-one angular crystals suspend from a sleek canopy to cast a dramatic glow.

## Chandelier

Matte Black Gun Metal Finish with Black Jade Glass 36"W x 180" OAH 31 LIGHT (G9 BASE) 3 WATTS 280 LUMENS EACH 93W/120V LED 7440lm Available standard in 3000K 4000K - Option Dimmable

Outside Canopy Lip Size: 36"x36" Inside Canopy Size: 32"x32"