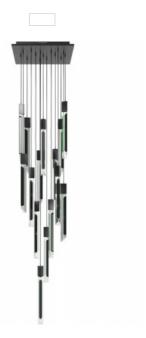

## Item#: HF5415-BLK-JAD

The Alpine collection's brand new cascading black jade glass staves artfully evoke rainfall. Fifteen angular crystals suspend from a sleek canopy to cast a dramatic glow.

Chandelier

Matte Black Gun Metal Finish with Black Jade Glass 24"W x 180"OAH 15 LIGHT (G9 BASE) 3 WATTS 280 LUMENS EACH 45W/120V LED 3600lm Available standard in 3000K 4000K - Option Dimmable

| COMPANY NAME:                     |
|-----------------------------------|
| DATE:                             |
| PROJECT NAME:                     |
| LOCATION:                         |
| APPROVED BY:                      |
| PRODUCT ITEM CODE: HF5415-BLK-JAD |