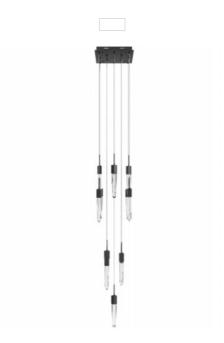

## Item#: HF1905-13-AP-BK-C

Thirteen signature cascading hand-carved clear crystals suspend from our Aspen Collection's sleek canopy to artfully evoke rainfall. These crystalline staves project gorgeous LED illumination from all sides for a dazzling presentation of light.

Matte Black Clear solid crystal prisms 20" W x 147" OAH with a Random Pattern (13) GU10 Base LED 6W 120V 3000k Dimmable Bulbs Included

| COMPANY NAME:                        |
|--------------------------------------|
| DATE:                                |
| PROJECT NAME:                        |
| LOCATION:                            |
| APPROVED BY:                         |
| PRODUCT ITEM CODE: HF1905-13-AP-BK-C |