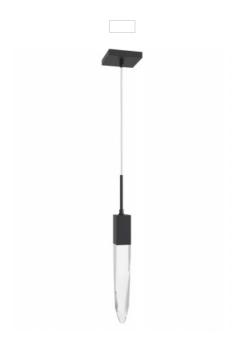

## Item#: HF1901-1-AP-BK-C

A singular signature cascading hand-carved crystal suspends from our Aspen Collection's sleek canopy to artfully evoke rainfall. This crystalline stave projects gorgeous LED illumination from all sides for a dazzling presentation of light.

Matte Black Clear Crystal Rod 5" Square Canopy 2" W x 17"H 120" OAH (1) GU10 Base LED 6W 120V 3000k Dimmable Bulb Included

| COMPANY NAME:                       |
|-------------------------------------|
| DATE:                               |
| PROJECT NAME:                       |
| LOCATION:                           |
| APPROVED BY:                        |
| PRODUCT ITEM CODE: HF1901-1-AP-BK-C |