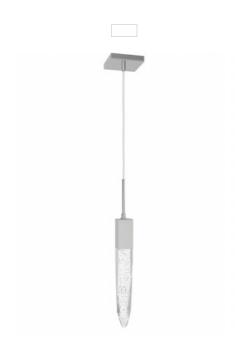

## Item#: HF1901-1-AP-CH

A singular signature cascading hand-carved crystal suspends from our Aspen Collection's sleek canopy to artfully evoke rainfall. This crystalline stave projects gorgeous LED illumination from all sides for a dazzling presentation of light.

Polished Chrome clear air bubbled crystal rods 5" Square Canopy 2" W x 17"H 120" OAH (1) GU10 Base LED 6W 120V 3000k Dimmable Bulb Included

| COMPANY NAME:                     |
|-----------------------------------|
| DATE:                             |
| PROJECT NAME:                     |
| LOCATION:                         |
| APPROVED BY:                      |
| PRODUCT ITEM CODE: HF1901-1-AP-CH |