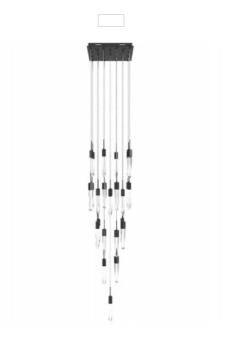

## Item#: HF1904-25-AP-BK-C

Twenty-five signature cascading hand-carved crystals suspends from our Aspen Collection's sleek canopy to artfully evoke rainfall. These crystalline staves project gorgeous LED illumination from all sides for a dazzling presentation of light.

Matte Black Clear Crystal Rods 28" W x 171"H 160 Watts (25) GU10 Base LED 6W 120V 3000k Dimmable Bulbs Included

| COMPANY NAME:                        |  |
|--------------------------------------|--|
| DATE:                                |  |
| PROJECT NAME:                        |  |
| OCATION:                             |  |
| APPROVED BY:                         |  |
| PRODUCT ITEM CODE: HF1904-25-AP-BK-C |  |