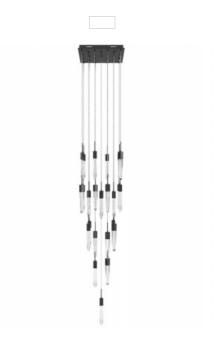

## Item#: HF1904-25-AP-BK

Twenty-five signature cascading hand-carved crystals suspends from our Aspen Collection's sleek canopy to artfully evoke rainfall. These crystalline staves project gorgeous LED illumination from all sides for a dazzling presentation of light.

Matte Black Clear air bubbled crystal rods 28" W x 170"H 160 Watts (25) GU10 Base LED 6W 120V 3000k Dimmable Bulbs Included

| COMPANY NAME:                      |  |
|------------------------------------|--|
| DATE:                              |  |
| PROJECT NAME:                      |  |
| OCATION:                           |  |
| PPROVED BY:                        |  |
| PRODUCT ITEM CODE: HF1904-25-AP-BK |  |