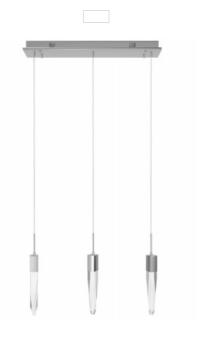

## Item#: HF1900-3-AP-CH-C

Three signature cascading hand-carved crystals suspend from our Aspen Collection's sleek canopy to artfully evoke rainfall. These crystalline staves project gorgeous LED illumination from all sides for a dazzling presentation of light.

Polished Chrome Clear crystal rods Canopy size:7"W x 37"L 130" OAH (3) GU-10 Base LED 18W Total / 120V 1200Lumens 3000K

| COMPANY NAME:                       |  |
|-------------------------------------|--|
| DATE:                               |  |
| PROJECT NAME:                       |  |
| LOCATION:                           |  |
| APPROVED BY:                        |  |
| PRODUCT ITEM CODE: HF1900-3-AP-CH-C |  |