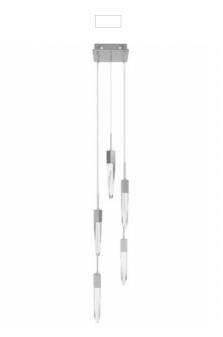

## Item#: HF1900-5-AP-CH-C

Five signature cascading hand-carved clear crystals suspend from our Aspen Collection's sleek canopy to artfully evoke rainfall. These crystalline staves project gorgeous LED illumination from all sides for a dazzling presentation of light.

Polished Chrome Clear Crystal Rods 12"W X 12"W x 144" OAH (5) GU-10 Base LED 30W Total / 120V 1400 Lumens 3000k

| COMPANY NAME:                       |
|-------------------------------------|
| DATE:                               |
| PROJECT NAME:                       |
| LOCATION:                           |
| APPROVED BY:                        |
| PRODUCT ITEM CODE: HF1900-5-AP-CH-C |