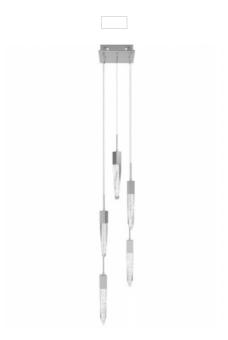

## Item#: HF1900-5-AP-CH

Five signature cascading hand-carved crystals suspend from our Aspen Collection's sleek canopy to artfully evoke rainfall. These crystalline staves project gorgeous LED illumination from all sides for a dazzling presentation of light.

Polished Chrome Clear air bubbled crystal rods 12"W X 12"W x 144" OAH (5) GU-10 Base LED 30W Total / 120V 1400 Lumens 3000k

| COMPANY NAME:                     |
|-----------------------------------|
| DATE:                             |
| PROJECT NAME:                     |
| LOCATION:                         |
| APPROVED BY:                      |
| PRODUCT ITEM CODE: HF1900-5-AP-CH |