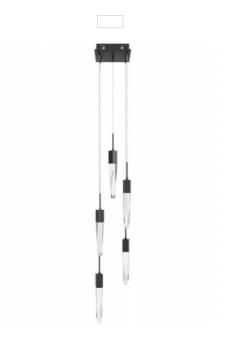

## Item#: HF1900-5-AP-BK-C

Five signature cascading hand-carved clear crystals suspend from our Aspen Collection's sleek canopy to artfully evoke rainfall. These crystalline staves project gorgeous LED illumination from all sides for a dazzling presentation of light.

Matte Black Clear Crystal Rods 12"W X 12"W x 144" OAH (5) GU-10 Base LED 30W Total / 120V 1400 Lumens 3000k

| COMPANY NAME:                       |
|-------------------------------------|
| DATE:                               |
| PROJECT NAME:                       |
| OCATION:                            |
| APPROVED BY:                        |
| PRODUCT ITEM CODE: HF1900-5-AP-BK-C |