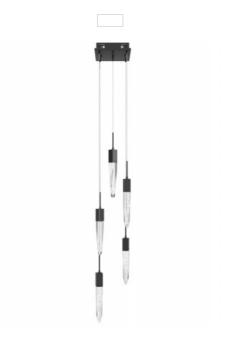

## Item#: HF1900-5-AP-BK

Five signature cascading hand-carved clear crystals suspend from our Aspen Collection's sleek canopy to artfully evoke rainfall. These crystalline staves project gorgeous LED illumination from all sides for a dazzling presentation of light.

Matte Black Clear air bubbled crystal rods 12"W X 12"W x 144" OAH (5) GU-10 Base LED 30W Total / 120V 1400 Lumens 3000k

| COMPANY NAME:                     |
|-----------------------------------|
| DATE:                             |
| PROJECT NAME:                     |
| LOCATION:                         |
| APPROVED BY:                      |
| PRODUCT ITEM CODE: HF1900-5-AP-BK |