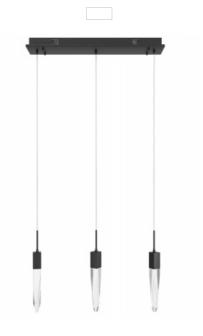

## Item#: HF1900-3-AP-BK-C

Three signature cascading hand-carved crystals suspend from our Aspen Collection's sleek canopy to artfully evoke rainfall. These crystalline staves project gorgeous LED illumination from all sides for a dazzling presentation of light.

Matte Black Finish Clear Cut Crystal Rods Canopy size:7"W x 37"L 130" OAH (3) GU-10 Base LED 18W Total / 120V 1200Lumens 3000K

| COMPANY NAME:                       |  |
|-------------------------------------|--|
| DATE:                               |  |
| PROJECT NAME:                       |  |
| LOCATION:                           |  |
| APPROVED BY:                        |  |
| PRODUCT ITEM CODE: HF1900-3-AP-BK-C |  |