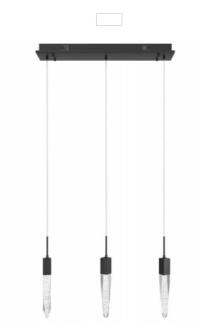

## Item#: HF1900-3-AP-BK

Three signature cascading hand-carved crystals suspend from our Aspen Collection's sleek canopy to artfully evoke rainfall. These crystalline staves project gorgeous LED illumination from all sides for a dazzling presentation of light.

Matte Black Clear air bubbled crystal rods Canopy size:7"W x 37"L 130" OAH (3) GU-10 Base LED 18W Total / 120V 1200Lumens 3000K

| COMPANY NAME:                    |  |
|----------------------------------|--|
| ATE:                             |  |
| ROJECT NAME:                     |  |
| OCATION:                         |  |
| PPROVED BY:                      |  |
| RODUCT ITEM CODE: HF1900-3-AP-BK |  |