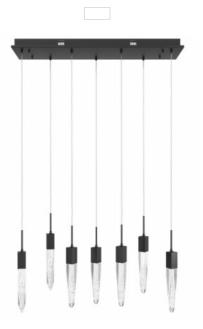

## Item#: HF1900-7-AP-BK

Seven signature cascading hand-carved crystals suspend from our Aspen Collection's sleek canopy to artfully evoke rainfall. These crystalline staves project gorgeous LED illumination from all sides for a dazzling presentation of light.

Matte Black Clear air bubbled crystal rods 11"W x 46.5"L 130"OAH (7) GU-10 Base LED 42W Total / 120V 2800 Lumens 3000K

| COMPANY NAME:                     |  |
|-----------------------------------|--|
| DATE:                             |  |
| PROJECT NAME:                     |  |
| LOCATION:                         |  |
| APPROVED BY:                      |  |
| PRODUCT ITEM CODE: HF1900-7-AP-BK |  |