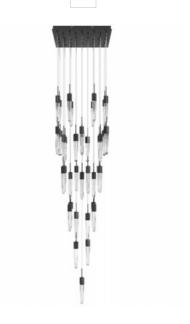

## Item#: HF1903-41-AP-BK

Forty-one signature cascading hand-carved crystals suspends from our Aspen Collection's sleek canopy to artfully evoke rainfall. These crystalline staves project gorgeous LED illumination from all sides for a dazzling presentation of light.

Matte Black Clear Cut Solid Crystal Rods 35" W x 170"H 250 Watts (41) GU10 Base LED 6W 120V 3000K Dimmable Bulbs Included

| COMPANY NAME:                      |  |
|------------------------------------|--|
| DATE:                              |  |
| PROJECT NAME:                      |  |
| LOCATION:                          |  |
| APPROVED BY:                       |  |
| PRODUCT ITEM CODE: HF1903-41-AP-BK |  |