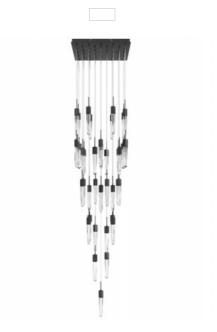

## Item#: HF1903-41-AP-BK-C

Forty-one signature cascading hand-carved crystals suspends from our Aspen Collection's sleek canopy to artfully evoke rainfall. These crystalline staves project gorgeous LED illumination from all sides for a dazzling presentation of light.

Matte Black Clear Cut solid Crystal Rods 35" W x 171"H 250 Watts (41) GU10 Base LED 6W 120V 3000K Dimmable Bulbs Included

| OMPANY NAME:                        |  |
|-------------------------------------|--|
| ATE:                                |  |
| ROJECT NAME:                        |  |
| OCATION:                            |  |
| PPROVED BY:                         |  |
| RODUCT ITEM CODE: HF1903-41-AP-BK-C |  |