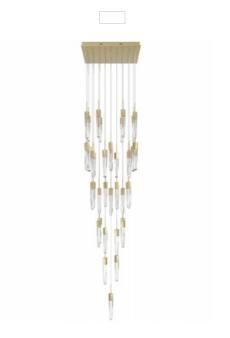

## Item#: HF1903-41-AP-BB-C

Forty-one signature cascading hand-carved clear crystals suspend from our Aspen Collection's sleek canopy to artfully evoke rainfall. These crystalline staves project gorgeous LED illumination from all sides for a dazzling presentation of light.

Brushed Brass clear solid crystal rods 35" W x 171"H 250 Watts (41) GU10 Base LED 6W 120V 3000K Dimmable Bulbs Included

| COMPANY NAME:                        |  |
|--------------------------------------|--|
| DATE:                                |  |
|                                      |  |
| PROJECT NAME:                        |  |
| OCATION:                             |  |
| APPROVED BY:                         |  |
| PRODUCT ITEM CODE: HF1903-41-AP-BB-C |  |