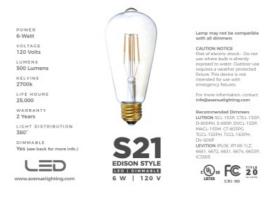

## Item#: ALA19327E

6.2 WATT E26 BASE 120 VOLT LED FILAMENT S21 BULB 500 LUMENS 2700K DIMMABLE UL Listed

Our E26 dimmable LED Edison light bulb features an old-style filament and standard shape. This decorative bulb adds a warm nostalgic touch to a variety of light fixture styles. Ideal for use in residential or commercial lighting applications where the bulb is exposed such as chandeliers, fans, and pendants to outdoor porch and post lanterns. With up to 25,000 average rated hours, each bulb offers long-term use.