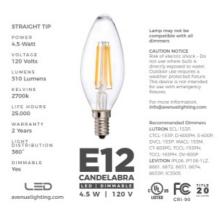

## Item#: ALE12427S

E12 BASE 4.5 WATT 120 VOLT LED FILAMENT STRAIGHT TIP BULB 310 LUMENS 2700K DIMMABLE UL Listed

Our Straight tip LED E12 Base dimmable LED Edison light bulb features an old-style filament and standard shape. This decorative bulb adds a warm nostalgic touch to a variety of light fixture styles. Ideal for use in residential or commercial lighting applications where the bulb is exposed such as chandeliers, fans, and pendants to outdoor porch and post lanterns. With up to 25,000 average rated hours, each bulb offers long-term use.