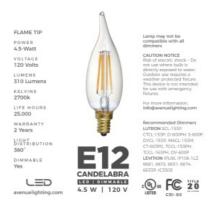

## Item#: ALE12427F

E12 BASE 4.5 WATT 120 VOLT LED FILAMENT FLAME TIP BULB 310 LUMENS 2700K DIMMABLE UL Listed

Our Flame tip LED E12 Base dimmable LED Edison light bulb features an old-style filament and standard shape. This decorative bulb adds a warm nostalgic touch to a variety of light fixture styles. Ideal for use in residential or commercial lighting applications where the bulb is exposed such as chandeliers, fans, and pendants to outdoor porch and post lanterns. With up to 25,000 average rated hours, each bulb offers long-term use.