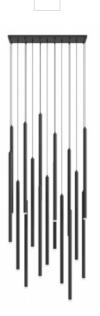

## Item#: HF2802-BLK

Our Filmore Collection is made up of 17 clustered matte black tubes suspended from a sleek canopy. The LED light emanates from within the tubes to cast a subtle yet suitable glow. Much like the laid-back, world-class mix of boutiques in San Francisco, this fixture is fairly simple in form, yet eye-catching enough to keep heads turned.

11"W x 46.5"L 214" OAH 51W / 120V 4760 Lumens 3000K Matte Black Finish (17) G-9 Base LED Bulbs Included Bulb: 3 Watts/280 Lumens/3000K 17 Lights Pendant Height 33"

| COMPANY NAME:                 |
|-------------------------------|
| DATE:                         |
| PROJECT NAME:                 |
| LOCATION:                     |
| APPROVED BY:                  |
| PRODUCT ITEM CODE: HF2802-BLK |