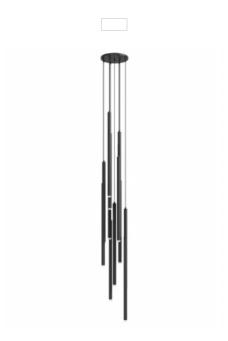

## Item#: HF2801-BLK

Our Filmore Collection is made up of 13 clustered matte black tubes suspended from a sleek canopy. The LED light emanates from within the tubes to cast a subtle yet suitable glow. Much like the laid-back, world-class mix of boutiques in San Francisco, this fixture is fairly simple in form, yet eye-catching enough to keep heads turned.

16.5" Round Canopy 157.5" OAH 39W / 120V 3640 Lumens 3000K Matte Black Finish (13) G-9 Base LED Bulbs Included Bulb: 3 Watts/280 Lumens/3000K 13 Light Pendant Body Height 33"

| COMPANY NAME:                 |
|-------------------------------|
| DATE:                         |
| PROJECT NAME:                 |
| LOCATION:                     |
| APPROVED BY:                  |
| PRODUCT ITEM CODE: HF2801-BLK |
|                               |