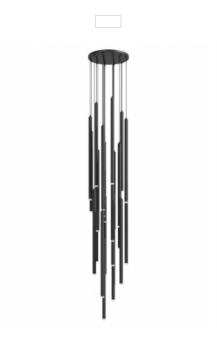

## Item#: HF2800-BLK

Our Filmore Collection is made up of 25 clustered matte black tubes suspended from a sleek canopy. The LED light emanates from within the tubes to cast a subtle yet suitable glow. Much like the laid-back, world-class mix of boutiques in San Francisco, this fixture is fairly simple in form, yet eye-catching enough to keep heads turned.

24" Round Canopy 17.5" OAH all pendants 75W / 120V 7000 Lumens / 3000K Matte Black Finish (25) G-9 Base LED Bulbs Included Bulb: 3 Watts/280 Lumens/3000K 25 Lights Pendant Body Height 33"

| COMPANY NAME:                 |  |
|-------------------------------|--|
| DATE:                         |  |
| PROJECT NAME:                 |  |
| LOCATION:                     |  |
| APPROVED BY:                  |  |
| PRODUCT ITEM CODE: HF2800-BLK |  |