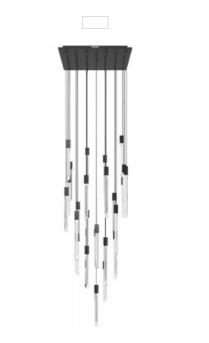

## Item#: HF5431-BLK

The Alpine collection's signature cascading marbleized crystals artfully evoke rainfall. Thirty-one angular crystals suspend from a sleek canopy to cast a dramatic glow.

Matte Black Gun Metal Finish
Clear and White Marbleized Glass
Black Wire
36"W x 180" OAH
31 LIGHT (G9 BASE) 3 WATTS 280 LUMENS EACH
93W/120V LED 7440lm
Available standard in 3000K
4000K - Option
DIMMABLE