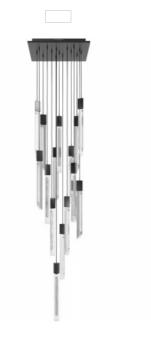

## Item#: HF5415-BLK

The Alpine collection's signature cascading marbleized crystals artfully evoke rainfall. Fifteen angular crystals suspend from a sleek canopy to cast a dramatic glow.

Matte Black Gun Metal Finish Clear and White Marbleized Glass Black Wire 24"W x 180"OAH 15 LIGHT (G9 BASE) 3 WATTS 280 LUMENS EACH 45W/120V LED 3600Im TOTAL Available standard in 3000K 4000K - Option DIMMABLE