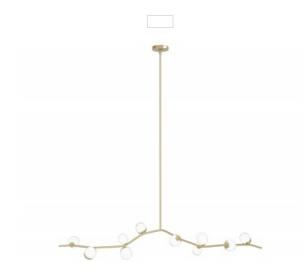

## Item#: HF4810-CLR

Reminiscent of the string of seaside summer estates, our Hampton Collection strings together delicately hand-blown glass globes to bring a simple, yet elegant feel to any room.

Brushed Brass Frame with Clear Glass 74"L x 19"H 78" OAH
(10) G-9 120 volt 5 watt max
\*Bulbs not included\*
glass globes measurements:
large 4.5" x 3.25"
small 3.5" x 2.5"
Down Rods included
(2) 6"
(4) 12"