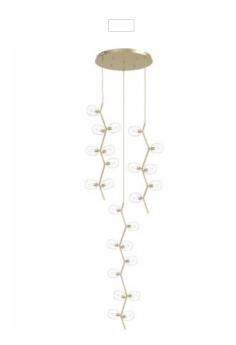

## Item#: HF4824-CLR

Reminiscent of the string of seaside summer estates, our Hampton Collection strings together delicately hand-blown glass globes to bring a simple, yet elegant feel to any room.

Brushed Brass Frame with Clear Glass Three Light Cluster 26"Round Canopy 72"H x 26"W 144"OAH (24) G-9 120 volt 5 watt max \*Bulbs not included\* glass globes measurements: large 4.5" x 3.25" small 3.5" x 2.5"