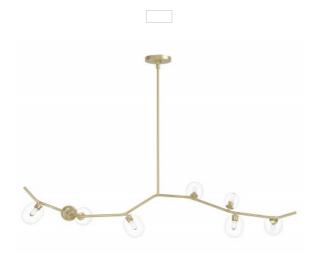

## Item#: HF4808-CLR

Reminiscent of the string of seaside summer estates, our Hampton Collection strings together delicately hand-blown glass globes to bring a simple, yet elegant feel to any room.

Brushed Brass Frame with Clear Glass 60"L x 16"H 78" OAH (8) G-9 120 volt 5 watt max \*Bulbs not included\* glass globes measurements: large 4.5" x 3.25" small 3.5" x 2.5" Down Rods included (2) 6" (4) 12" 20 degree bend only for sloped ceilings