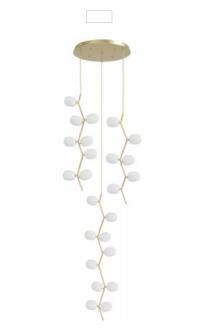

## Item#: HF4824-WHT

Reminiscent of the string of seaside summer estates, our Hampton Collection strings together delicately hand-blown glass globes to bring a simple, yet elegant feel to any room.

Brushed Brass Frame with White Glass Three Light Cluster 26"Round Canopy 72"H x 26"W 144"OAH (24) G-9 120 volt 5 watt max \*Bulbs not included\* glass globes measurements: large 4.5" x 3.25" small 3.5" x 2.5"

glass globes measurements: large 4.5" x 3.25" small 3.5" x 2.5"

| COMPANY NAME:                 |
|-------------------------------|
| DATE:                         |
| PROJECT NAME:                 |
| LOCATION:                     |
| APPROVED BY:                  |
| PRODUCT ITEM CODE: HF4824-WHT |