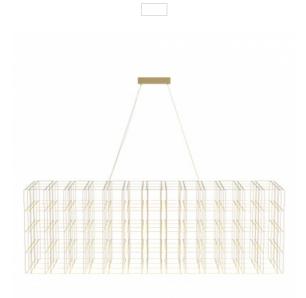

## Item#: HF8170-GLD

Our Argyle Collection features a conspicuous cage of glowing, energy-efficient diodes intersected by thin, metal lines. The square silhouette and open structure serve as a gentle nod to the grid-like neighborhoods of West Hollywood.

Gold 18"W x 24"H x 72"L 124" OAH (260) .6W LED 156W Total / 12V 3000K 19500 LUMENS

| COMPANY NAME:                 |
|-------------------------------|
| CONTANT NAME.                 |
|                               |
| DATE:                         |
| DATE:                         |
|                               |
|                               |
| PROJECT NAME:                 |
|                               |
| LOCATION:                     |
| LOCATION:                     |
|                               |
| APPROVED BY:                  |
|                               |
|                               |
| PRODUCT ITEM CODE: HF8170-GLD |
|                               |