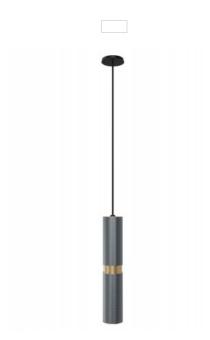

## Item#: HF1077-BLG

The Cicada Collection consists of stylish, art-deco inspired singular pendants that embody the elegant lifestyle of the prohibition era. The simplicity of form and multitude of finishes in this collection provide you with well-handcrafted, versatile options that will fit in any part of your home.

2.5"W x 10"H 120" OAH GU10 LED Bulb Included. 6 Watt / 380 Lumens

| COMPANY NAME:                 |
|-------------------------------|
| DATE:                         |
| PROJECT NAME:                 |
| LOCATION:                     |
| APPROVED BY:                  |
| PRODUCT ITEM CODE: HF1077-BLG |