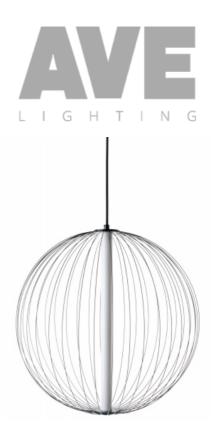

## Item#: HF8211-BK

Inspired by the understated all-suite Vegas hotel, our Delano Collection oozes effortless luxury by featuring thin metal ribbons that can be rearranged to cast three different distinguishable shadows into your space.

20"W X 20"H LED 10W 2700K included 144" Black Cloth Wire OAH - 164" 5"W x 1"H Round Black Canopy 1200 LUMENS LED Dimmable Driver included

RECOMMENDED DIMMER BRAND MODEL NUMBER

LUTRON NOVA NLV-600-WH, MAESTRO MAELV-600-WH, DIVA DVELV-303P-WH, RADIO RA2 RRD-6ND-WH