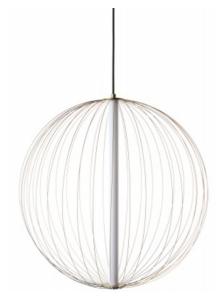

## Item#: HF8211-GL

Inspired by the understated all-suite Vegas hotel, our Delano Collection oozes effortless luxury by featuring thin metal ribbons that can be rearranged to cast three different distinguishable shadows into your space.

20"W X 20"H LED 10W 2700K included 144" Black Cloth Wire OAH - 164" 5"W x 1"H Round Black Canopy 1200 LUMENS LED Dimmable Driver included

RECOMMENDED DIMMER BRAND MODEL NUMBER

LUTRON NOVA NLV-600-WH, MAESTRO MAELV-600-WH, DIVA DVELV-303P-WH, RADIO RA2 RRD-6ND-WH