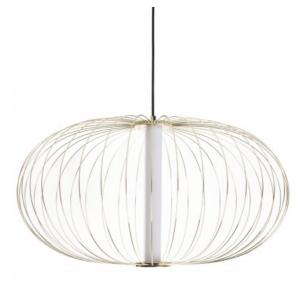

## Item#: HF8213-GL

Inspired by the understated all-suite Vegas hotel, our Delano Collection oozes effortless luxury by featuring thin metal ribbons that can be rearranged to cast three different distinguishable shadows into your space.