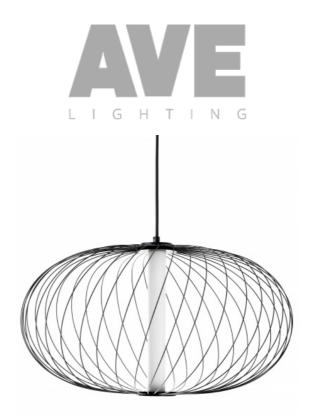

## Item#: HF8213-BK

Inspired by the understated all-suite Vegas hotel, our Delano Collection oozes effortless luxury by featuring thin metal ribbons that can be rearranged to cast three different distinguishable shadows into your space.

630 LUMENS 20"W X 10.5"H LED 7W 2700K included LED Dimmable Driver included

RECOMMENDED DIMMER BRAND MODEL NUMBER

LUTRON NOVA NLV-600-WH, MAESTRO MAELV-600-WH, DIVA DVELV-303P-WH, RADIO RA2 RRD-6ND-WH

LEVITON VIZIA DECORA CAT-NO.VPE06-1LZ, ILLUMATECH SLIDE DIMMER IPE04-1LZ, DECORA DSE06-10Z