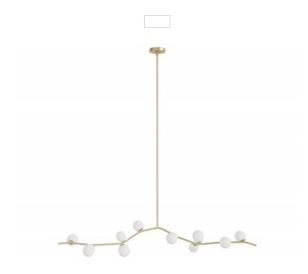

## Item#: HF4810-WHT

Reminiscent of the string of seaside summer estates, our Hampton Collection strings together delicately hand-blown glass globes to bring a simple, yet elegant feel to any room.

Brushed Brass Frame with White Glass 74"L x 19"H 78" OAH (10) G-9 120 volt 5 watt max \*Bulbs not included\*

Down Rods included (2) 6" (4) 12" 20 degree bend only for sloped ceilings

| COMPANY NAME:                 |  |
|-------------------------------|--|
| DATE:                         |  |
| PROJECT NAME:                 |  |
| LOCATION:                     |  |
| APPROVED BY:                  |  |
| PRODUCT ITEM CODE: HF4810-WHT |  |