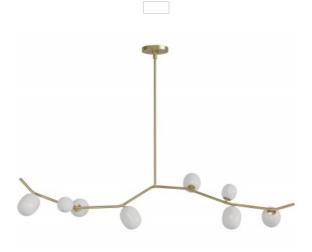

## Item#: HF4808-WHT

Reminiscent of the string of seaside summer estates, our Hampton Collection strings together delicately hand-blown glass globes to bring a simple, yet elegant feel to any room.

Brushed Brass Frame with White Glass 60"L x 16"H 78" OAH
(8) G-9 120 volt 5 watt max
\*Bulbs not included\*
glass globes measurements:
large 4.5" x 3.25"
small 3.5" x 2.5"