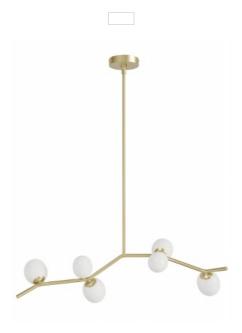

## Item#: HF4806-WHT

Reminiscent of the string of seaside summer estates, our Hampton Collection strings together delicately hand-blown glass globes to bring a simple, yet elegant feel to any room.

Brushed Brass Frame with White Glass 38"L x 14"H 78" OAH
(6) G-9 120 volt 5 watt max
\*Bulbs not included\*
glass globes measurements:
large 4.5" x 3.25"
small 3.5" x 2.5"
Down Rods included
(2) 6"
(4) 12"
20 degree bend only for sloped ceilings