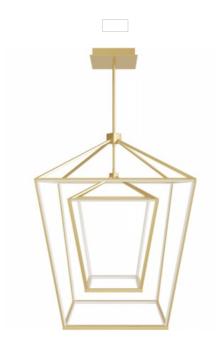

## Item#: HF9412-GLD

The LED accents and clean lines of our Park Ave Collection work together brilliantly to create the modern-day lantern.

GOLD 42"H x 30"W OAH 96" 204 Watt / 120V 3000K / 90 CRI 5800 Lumens

UL DAMP RATED LED

Down Rods Included:

4-12"

1- 6"

Additional Down Rods can be purchased

Canopy: 9" Square

Wire length 11' Feet