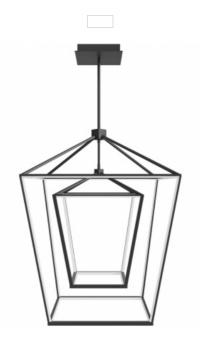

## Item#: HF9412-BLK

The LED accents and clean lines of our Park Ave Collection work together brilliantly to create the modern-day lantern.

Black 42"H x 30"W OAH 96" 204 Watt / 120V 3000K / 90 CRI 5800 Lumens