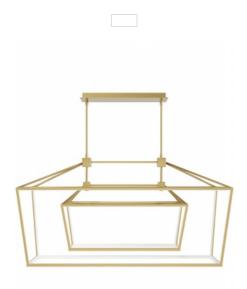

## Item#: HF9413-GLD

The LED accents and clean lines of our Park Ave Collection work together brilliantly to create the modern-day lantern.

GOLD 53.5"L x 17"W x 28"H OAH 72.5" 210 Watt / 120V 3000K / 90 CRI 9500 Lumens

UL DAMP RATED LED

Down Rods Included: 4-12" x 2 1- 6" x 2 Additional Down Rods can be purchased

Canopy: 5.5"W x 22"L

Wire length 11' Feet

RECOMMENDED DIMMER BRAND MODEL NUMBER

LUTRON

- NOVA NLV-600-WH, MAESTRO MAELV-600-WH