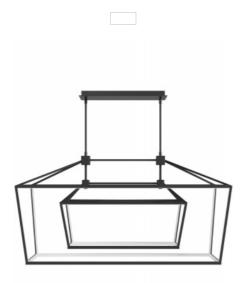

## Item#: HF9413-BLK

The LED accents and clean lines of our Park Ave Collection work together brilliantly to create the modern-day lantern.

Black 53.5"L x 17"W x 28"H OAH 72.5" 210 Watt / 120V 3000K / 90 CRI 9500 Lumens

UL DAMP RATED LED

Down Rods Included: 4-12" x 2 1- 6" x 2 Additional Down Rods can be purchased

Canopy: 5.5"W x 22"L

Wire length 11' Feet

RECOMMENDED DIMMER BRAND MODEL NUMBER