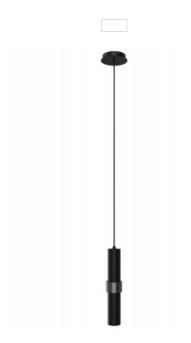

## Item#: HF1081-BLK

The Cicada Collection consists of stylish, art-deco inspired singular pendants that embody the elegant lifestyle of the prohibition era. The simplicity of form and multitude of finishes in this collection provide you with well-handcrafted, versatile options that will fit in any part of your home.

Black with Dark Grey Knurled Ring 2.5"W x 15"H 120" OAH GU10 LED Bulb Included. 6 Watt / 380 Lumens

| COMPANY NAME:                 |  |
|-------------------------------|--|
| DATE:                         |  |
| PROJECT NAME:                 |  |
| OCATION:                      |  |
| APPROVED BY:                  |  |
| PRODUCT ITEM CODE: HF1081-BLK |  |