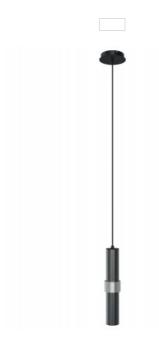

## Item#: HF1080-LDG

The Cicada Collection consists of stylish, art-deco inspired singular pendants that embody the elegant lifestyle of the prohibition era. The simplicity of form and multitude of finishes in this collection provide you with well-handcrafted, versatile options that will fit in any part of your home.

Dark Grey with Light Grey Knurled Ring 2.5"W x 15"H 120" OAH GU10 LED Bulb Included. 6 Watt / 380 Lumens

| OMPANY NAME:                 |  |
|------------------------------|--|
| ATE:                         |  |
| AIL.                         |  |
| ROJECT NAME:                 |  |
| OCATION:                     |  |
| PPROVED BY:                  |  |
| RODUCT ITEM CODE: HF1080-LDG |  |