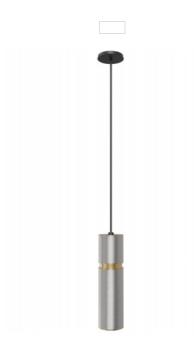

## Item#: HF1072-LGB

The Cicada Collection consists of stylish, art-deco inspired singular pendants that embody the elegant lifestyle of the prohibition era. The simplicity of form and multitude of finishes in this collection provide you with well-handcrafted, versatile options that will fit in any part of your home.

2.5"W x 10"H 120" OAH GU10 LED Bulb Included. 6 Watt / 380 Lumens

| COMPANY NAME:                 |
|-------------------------------|
| DATE:                         |
| PROJECT NAME:                 |
| LOCATION:                     |
| APPROVED BY:                  |
| PRODUCT ITEM CODE: HF1072-LGB |